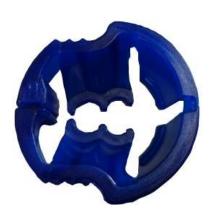

## **ECOLO CATTLE CLIP**

Circular shape that help the Clip to go up along the oesophagus Food compatible raw material

No risk to break a tooth

Cannot be reopened after closure

Easy to use with CLIP'AIR

Patented system.

## **Main characteristics**

| Animals                                                        | Cattles                  |
|----------------------------------------------------------------|--------------------------|
| Color                                                          | Blue (1)                 |
| Weight                                                         | 4.0 g                    |
| Length                                                         | 40 mm                    |
| Width                                                          | 10 mm                    |
| Depth                                                          | Food compatible plastic  |
| Raw material                                                   | Clip Dispenser, CLIP'AIR |
| Additional products                                            | 4653                     |
| Can be proposed in block or all other color with minimum order |                          |