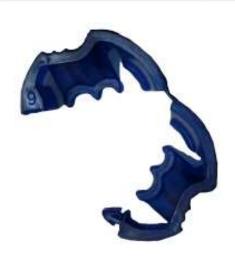

## **ECOLO CATTLE CLIP**

Circular shape that help the Clip to go up along the oesophagus Food compatible raw material

No risk to break a tooth

Cannot be reopened after closure

Easy to use with CLIP'AIR

Patented system.

## **Main characteristics**

| Animals                                                        | Cattles                  |
|----------------------------------------------------------------|--------------------------|
| Color                                                          | Blue (1)                 |
| Weight                                                         | 4.0 g                    |
| Length                                                         | 40 mm                    |
| Width                                                          | 10 mm                    |
| Depth                                                          | Food compatible plastic  |
| Raw material                                                   | Clip Dispenser, CLIP'AIR |
| Additional products                                            | 4653                     |
| Can be proposed in block or all other color with minimum order |                          |