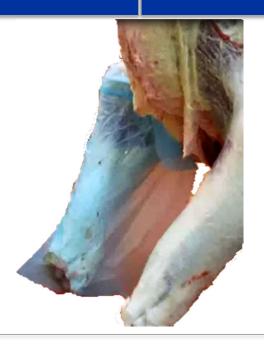

## **FORELEG COVER**

Open on 2 consecutive edges

**Guarantee the** hygien on the production line

Can be easyly seen due to its blue color

Available in dumbles, easy to reload

## **Main characteristics**

| Animals                    | Mainly cattles          |
|----------------------------|-------------------------|
| Number of bags on a dumble | 100                     |
| Packaging                  | Box of 2000 bags        |
| Dimensions                 | 600 mm x 300 mm         |
| Color                      | Transparent blue        |
| Raw material               | Food compatible plastic |
| Additional products        | Dispenser               |
| TERMET part number         | 3025                    |
|                            |                         |