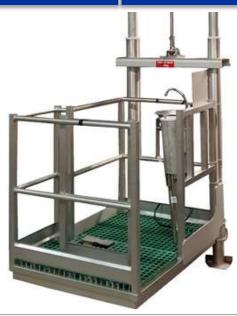

## **LIFT PLATEFORM**

High quality product

Reliable and easy to use

Controlled by foot

These plateforms are fabricated on requests: all dimensions and shapes can be proposed.

Control panel including emergency stop

## **Main characteristics**

| Length             | 1450 mm                                      |
|--------------------|----------------------------------------------|
| Width              | 950 mm                                       |
| Piston stroke      | 1200 mm                                      |
| Door width         | 500 mm                                       |
| Maximum load       | 150 kg                                       |
| Air pressure       | 6-7 bars                                     |
| Raw material       | Stainless steel                              |
| Equipments         | Duckboard, 1 washbasin with sterilizer       |
| Fixing             | Directlty on ground or on metallic framework |
| Additional product | Sterilizers, small equipments                |
| TERMET part number | 3337                                         |
|                    |                                              |