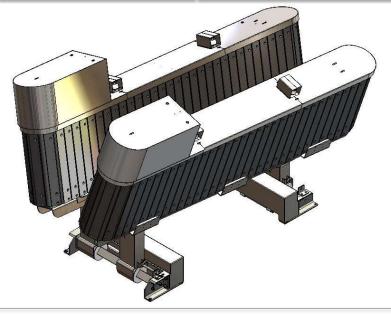

## **DUAL PURPOSE RESTRAINER**

Respect of animal welfare

Animals arrive one by one.

Safety work for the operator. 2 electrical motors of 2.2kW. Easy cleaning.

Pneumatic control by foot.

## **Main characteristics**

| Animals                 | Pigs, sheeps                              |
|-------------------------|-------------------------------------------|
| Length                  | On request                                |
| Internal conveyor width | From 30mm to 220mm                        |
| Band height             | 600mm                                     |
| Width modification      | Pneumatic pistons                         |
| Conveyor speed          | Electrical dimmer available               |
| Power supply            | 380V trip                                 |
| chassis raw material    | Galvanized steel                          |
| Top raw material        | Stainless steel                           |
| Band row material       | Polyamid                                  |
| Additional products     | Reception table, electric stunner, custom |
|                         | made corridors                            |
| TERMET part number      | 4823                                      |
|                         |                                           |