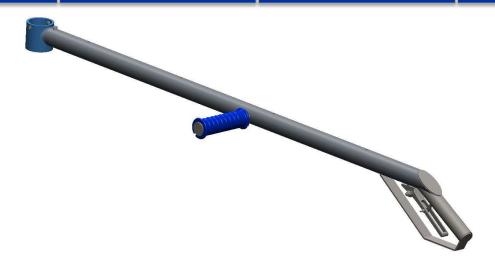

## **EXTENSION FOR LE MATADOR® SS3000**

System used to maintain the Matador far from the operator

Usable with deep stunning boxes

The length of the extension can be changed on request

Used for injured animals

the operator works in safety conditions

Safety handle with locking system

## **Main characteristics**

| Can be used with    | LE MATADOR SS3000                          |
|---------------------|--------------------------------------------|
| Weight              | 3.4 kg                                     |
| Length              | 1160 mm                                    |
| Width               | 160 mm                                     |
| Height              | 130 mm                                     |
| Raw material        | Stainless steel                            |
| Additional products | Transport box, Matabox,<br>SuperSecuritest |
| TERMET part number  | 6142                                       |
|                     |                                            |