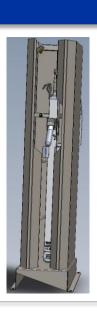

## **AUTOMATIC CLIP'AIR STERILIZER**

Sterilization by water spray with water > 65°C

Optimized water and energy consumption

Optimized interface to insert CLIP'AIR 800

Automatic start with inductive sensor

## **Main characteristics**

| Cleaned product     | CLIP'AIR 800                                                                        |
|---------------------|-------------------------------------------------------------------------------------|
| Height              | 1297 mm                                                                             |
| Width               | 326 mm                                                                              |
| Depht               | 503 mm                                                                              |
| Watertighness       | IP66                                                                                |
| Cycle duration      | 10s to 60s                                                                          |
| Raw material        | Stainless steel                                                                     |
| Additional products | CLIP AIR 800, exists also for CLIP'AIR 700 (6111) and with manual version (ref 711) |
| TERMET part number  | 3922                                                                                |
|                     |                                                                                     |