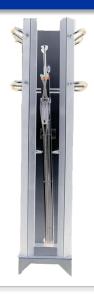

## **AUTOMATIC CLIP'AIR STERILIZER**

Sterilization by water spray with water > 65°C

Optimized water and energy consumption

Optimized interface to insert CLIP'AIR 800

Automatic start with inductive sensor

## **Main characteristics**

| Cleaned product     | CLIP'AIR 800                                                                        |
|---------------------|-------------------------------------------------------------------------------------|
| Height              | 1297 mm                                                                             |
| Width               | 326 mm                                                                              |
| Depht               | 503 mm                                                                              |
| Watertighness       | IP66                                                                                |
| Cycle duration      | 10s to 60s                                                                          |
| Raw material        | Stainless steel                                                                     |
| Additional products | CLIP AIR 800, exists also for CLIP'AIR 700 (6111) and with manual version (ref 711) |
| TERMET part number  | 3922                                                                                |
|                     |                                                                                     |