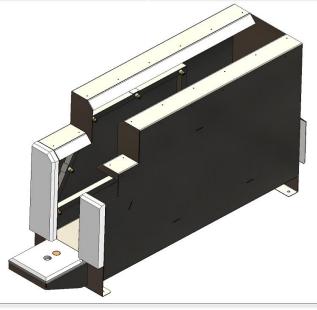

## **SPLITTING SAW STERILIZER**

Sterilization by water spray with water > 65°C

Optimized air and energy consumption Optimized interface to insert a splitting saw

Automatic start with inductive sensor

## **Main characteristics**

| Cleaned product     | Splitting saw                                        |
|---------------------|------------------------------------------------------|
| Height              | 700 mm                                               |
| Width               | 378 mm                                               |
| Depht               | 1377 mm                                              |
| Watertighness       | IP66                                                 |
| Cycle duration      | 10s to 60s                                           |
| Raw material        | Stainless steel                                      |
| Additional products | Splitting saw, possibility to be controlled by a PLC |
| TERMET part number  | 1148                                                 |
|                     |                                                      |