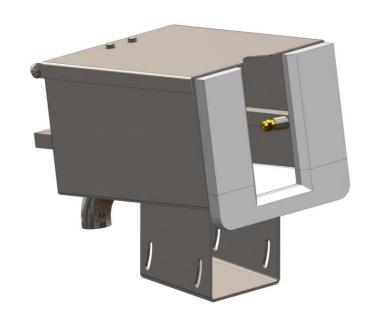

## SHEEP FLANK PULLER STERILIZER

Sterilization by water spray with water > 65°C

Optimized water and energy consumption

Optimized interface to insert the sheep flank puller

Automatic start with inductive sensor

## **Main characteristics**

| Cleaned product     | Sheep flank puller                                        |
|---------------------|-----------------------------------------------------------|
| Height              | 325 mm                                                    |
| Width               | 232 mm                                                    |
| Depht               | 408 mm                                                    |
| Watertighness       | IP66                                                      |
| Cycle duration      | 10s to 60s                                                |
| Raw material        | Stainless steel                                           |
| Additional products | Sheep flank puller, exists also with Presto® start (5833) |
| TERMET part number  | 4186                                                      |