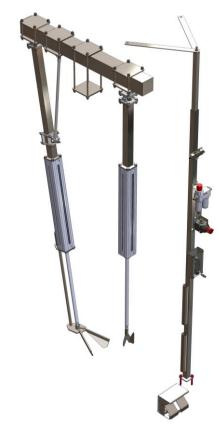

## **VERTICAL SHEEP TIE PULLER**

Peel the sheep skin off below the top of the sternum

Adjustable support allowing to change the piston angle according to the size of the sheep

Easy to use

**Beam fastening** 

Pneumatic system

With power supply (telescopic rod, oil filter, lever control distributor)

## **Main characteristics**

| Animals             | Ovines              |
|---------------------|---------------------|
| Activation          | By foot             |
| Size                | Made to mesure      |
| Air pressure        | 4-6 bars            |
| Raw material        | 304 Stainless steel |
| Additional products | Tie puller          |
| TERMET part number  | 7225                |