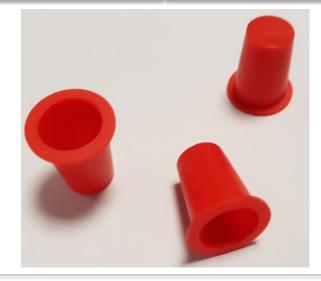

## **RED FRONTAL PLUG**

Easyly visible with its red color Simple to introduce and sealing guaranteed

Hygien guaranteed in frontal area Stainless steel distributor availble in option

## **Main characteristics**

| Animals                   | Cattles                 |
|---------------------------|-------------------------|
| Height                    | 20 mm                   |
| Maximum diameter          | 17 mm                   |
| Number of anaulus         | Smooth                  |
| Color                     | Red                     |
| Raw material              | Food compatible plastic |
| Additional product        | Dispenser               |
| TERMET part numbers:      |                         |
| Packaging of 1 000 parts  | 1108                    |
| Packaging of 5 000 parts  | 6645                    |
| Packaging of 10 000 parts | 1058                    |
|                           |                         |