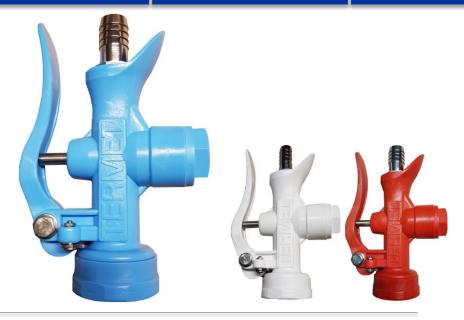

## **WASH NOZZLE**

Efficient wash using minimum of water

Spraying or direct flow by pressing the control lever

This product is sold with or without hose coupling diameter 15 & 19mm

Suitable for all food industries

## **Main characteristics**

| Available colors                                          | Blue, White & Red                       |
|-----------------------------------------------------------|-----------------------------------------|
| Maximum water temperature                                 | 85°C                                    |
| Usual water pressure                                      | 3.5 bars                                |
| Nominal flow                                              | 2.1 m3/h                                |
| Weight (without hose coupling)                            | 410 g                                   |
| Raw material                                              | Plastic and stainless steel             |
| Additional products                                       | TC570, Standard<br>ECOJET, Light ECOJET |
| TERMET product number (without hose coupling / Ø15 / Ø19) | 2182 / 1341 / 88                        |
| TERMET product number (without hose coupling / Ø15 / Ø19) | 2183 / 1285 / 87                        |
| TERMET product number (without hose coupling / Ø15 / Ø19) | 5754 / 4944 / 4947                      |