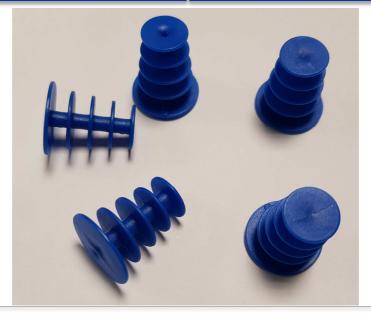

# **BLUE FRONTAL PLUG**

Easily visible with its blue color

#### Simple to introduce and sealing guaranteed

Hygiene guaranteed in frontal area Stainless steel distributor availble in option

## **Main characteristics**

| Animals                  | Cattle                  |
|--------------------------|-------------------------|
| Height                   | 20 mm                   |
| Maximum diameter         | 17 mm                   |
| Number of rings          | 5                       |
| Color                    | Blue                    |
| Raw material             | Food compatible plastic |
| Additional product       | Dispenser               |
| TERMET part numbers:     |                         |
| Packaging of 2000 parts  | 5944                    |
| Packaging of 10000 parts | 5808                    |
|                          |                         |